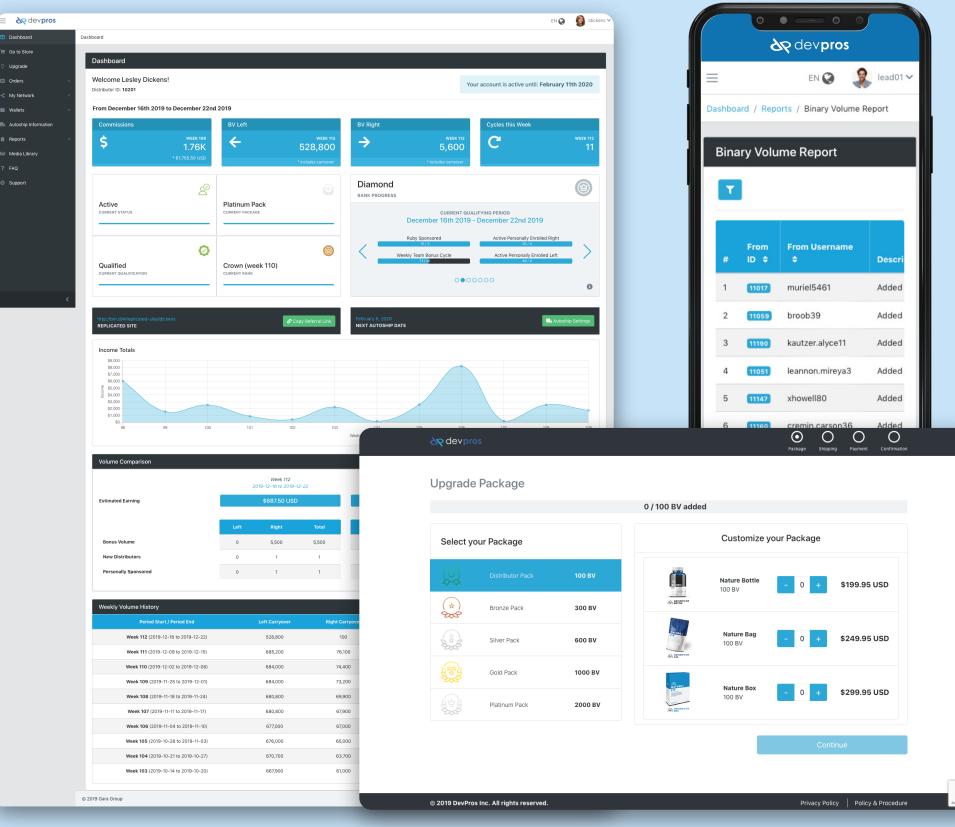

### devpros

A full-service digital agency and technology partner specializing in Direct Sales.

A global event and video production company dedicated to providing unparalleled execution.

An innovative, Social Media-automated, lead-generating platform.

DevPros is a full-service digital agency and technology partner specializing in Direct Sales.

|           |         | 0 / 100 BV added                                                                                                                                                                                                                                                                                                                                                                                                                                                                                                                                                                                                                                                                                                                                                                                                                                                                                                                                                                                                                                                                                                                                                                                                                                                                                                                                                                                                                                                                                                                                                                                                                                                                                                                                                                                                                                                                                                                                                                                                                                                                                                               |                         |       |              |  |
|-----------|---------|--------------------------------------------------------------------------------------------------------------------------------------------------------------------------------------------------------------------------------------------------------------------------------------------------------------------------------------------------------------------------------------------------------------------------------------------------------------------------------------------------------------------------------------------------------------------------------------------------------------------------------------------------------------------------------------------------------------------------------------------------------------------------------------------------------------------------------------------------------------------------------------------------------------------------------------------------------------------------------------------------------------------------------------------------------------------------------------------------------------------------------------------------------------------------------------------------------------------------------------------------------------------------------------------------------------------------------------------------------------------------------------------------------------------------------------------------------------------------------------------------------------------------------------------------------------------------------------------------------------------------------------------------------------------------------------------------------------------------------------------------------------------------------------------------------------------------------------------------------------------------------------------------------------------------------------------------------------------------------------------------------------------------------------------------------------------------------------------------------------------------------|-------------------------|-------|--------------|--|
| age       |         |                                                                                                                                                                                                                                                                                                                                                                                                                                                                                                                                                                                                                                                                                                                                                                                                                                                                                                                                                                                                                                                                                                                                                                                                                                                                                                                                                                                                                                                                                                                                                                                                                                                                                                                                                                                                                                                                                                                                                                                                                                                                                                                                | Customize your Package  |       |              |  |
| utor Pack | 100 BV  |                                                                                                                                                                                                                                                                                                                                                                                                                                                                                                                                                                                                                                                                                                                                                                                                                                                                                                                                                                                                                                                                                                                                                                                                                                                                                                                                                                                                                                                                                                                                                                                                                                                                                                                                                                                                                                                                                                                                                                                                                                                                                                                                | Nature Bottle<br>100 BV | - 0 + | \$199.95 USD |  |
| Pack      | 300 BV  | AR BINES ***                                                                                                                                                                                                                                                                                                                                                                                                                                                                                                                                                                                                                                                                                                                                                                                                                                                                                                                                                                                                                                                                                                                                                                                                                                                                                                                                                                                                                                                                                                                                                                                                                                                                                                                                                                                                                                                                                                                                                                                                                                                                                                                   |                         |       |              |  |
| ack       | 600 BV  | Providence of the second secon | Nature Bag<br>100 BV    | - 0 + | \$249.95 USD |  |
| ack       | 1000 BV | 4 Advances                                                                                                                                                                                                                                                                                                                                                                                                                                                                                                                                                                                                                                                                                                                                                                                                                                                                                                                                                                                                                                                                                                                                                                                                                                                                                                                                                                                                                                                                                                                                                                                                                                                                                                                                                                                                                                                                                                                                                                                                                                                                                                                     | Nature Box              |       |              |  |
| n Pack    | 2000 BV | AN ANTINE RT                                                                                                                                                                                                                                                                                                                                                                                                                                                                                                                                                                                                                                                                                                                                                                                                                                                                                                                                                                                                                                                                                                                                                                                                                                                                                                                                                                                                                                                                                                                                                                                                                                                                                                                                                                                                                                                                                                                                                                                                                                                                                                                   | 100 BV                  | - 0 + | \$299.95 USD |  |
|           |         |                                                                                                                                                                                                                                                                                                                                                                                                                                                                                                                                                                                                                                                                                                                                                                                                                                                                                                                                                                                                                                                                                                                                                                                                                                                                                                                                                                                                                                                                                                                                                                                                                                                                                                                                                                                                                                                                                                                                                                                                                                                                                                                                | _                       | Con   |              |  |